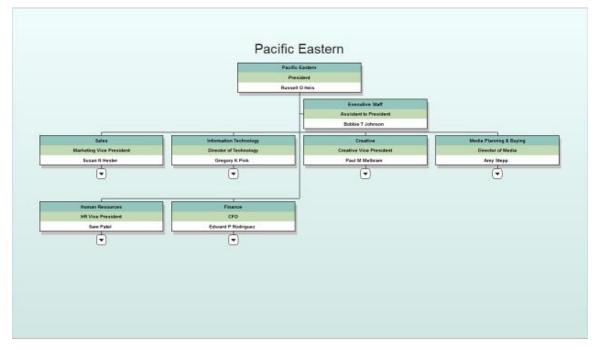

## Print Chart

Display a high level chart of an organization's reporting structure with basic employee information in each box in a very simple, black-and-white format that is suitable for printing.

Figure 4.