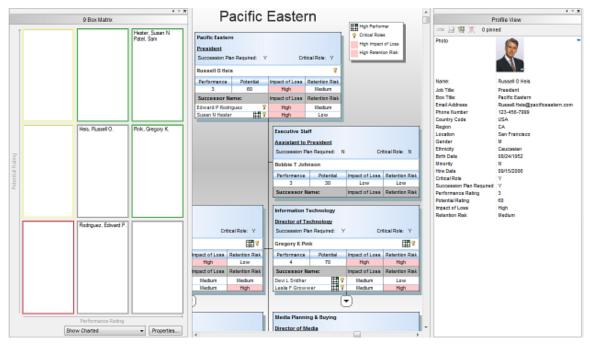

#### Successors

This view displays possible successor candidates to specific manager positions in the chart.

Figure 9.

Fields referenced in this Prebuilt Report template include:

- Field 1: Parent Box Unique Identifier
- Field 2: Box Unique Identifier
- Field 3: Box Title
- Field 4: Position Type
- Field 5: Person Unique Identifier
- Field 6: Last Name
- Field 7: First Name
- Field 8: Middle Name
- Field 9: Job Number
- Field 10: Position Title
- Field 15: Photo
- Field 20: Email Address
- Field 21: Work Phone
- Field 22: Secondary Phone (Cell)

#### Succession Plan

Succession plan provides a simple yet effective report to identify succession and replacement candidates.

Figure 10.

Fields referenced in this Prebuilt Report template include:

- Field 1: Parent Box Unique Identifier
- Field 2: Box Unique Identifier
- Field 3: Box Title
- Field 4: Position Type
- Field 5: Person Unique Identifier
- Field 6: Last Name
- Field 7: First Name
- Field 8: Middle Name
- Field 9: Job Number
- Field 10: Position Title
- Field 15: Photo
- Field 20: Email Address
- Field 21: Work Phone
- Field 22: Secondary Phone (Cell)