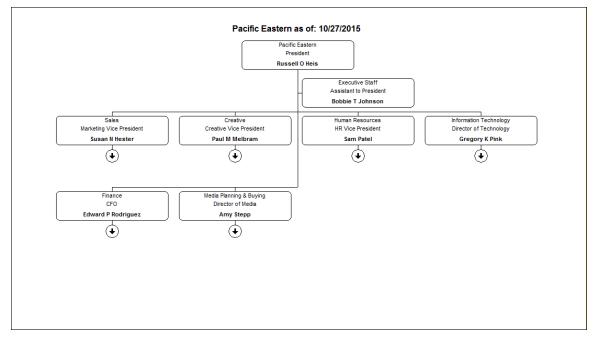

## Print Chart

Display a high level chart of an organization's reporting structure with basic employee information in each box in a very simple, black-and-white format that is suitable for printing.

Figure 4.

Fields referenced in this Prebuilt Report template include:

- Field 1: Parent Box Unique Identifier
- Field 2: Box Unique Identifier
- Field 3: Box Title
- Field 5: Person Unique Identifier
- Field 6: Last Name
- Field 7: First Name
- Field 8: Middle Name
- Field 9: Job Number
- Field 10: Position Title