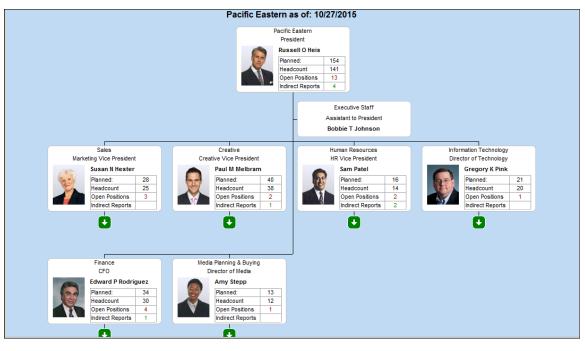

## Headcount with Span of Control

This style displays information about each manager's level in the reporting structure, the layers/levels below each manager, as well as total head count and average direct reports per manager at that hierarchical level. Summary fields reflect the counts relevant to each manager's span of control.

| Pacific Easter                       | rn as of: 10/27/2015                       | A                                                                            |
|--------------------------------------|--------------------------------------------|------------------------------------------------------------------------------|
|                                      |                                            | Summary View                                                                 |
| ARpM: Average Reports per Manager Pa | acific Eastern                             | Summaries Graphs                                                             |
|                                      | President                                  | New 💥 🕍 ↔Align 🛧 🕹 Copy                                                      |
|                                      | Russell O Heis                             |                                                                              |
|                                      | Planned: 154                               |                                                                              |
|                                      | Headcount 141                              | Headcount Graph in OrgUnit in charge by: (Russell Heis)                      |
|                                      | Open Positions 13<br>Indirect Reports 4    |                                                                              |
|                                      |                                            | Indirect Report - 4 - 1.19% -                                                |
| Levels Below<br>5                    | Level Number ARpM<br>1 3                   | Assistant - 11 - 3.28% -                                                     |
| 5                                    | 1 3                                        |                                                                              |
|                                      |                                            | Open Positions - 13 - 3.88% -                                                |
|                                      | Executive Staff                            | Contractors - 34 - 10.15% -                                                  |
|                                      | <ul> <li>Assistant to President</li> </ul> | Manager - 47 - 14.03% -                                                      |
|                                      | Bobbie T Johnson                           | Employee - 85 - 25.37% -                                                     |
|                                      |                                            | Occupied - 141 - 42.09% -                                                    |
| Sales                                | Creative                                   | 0 20 40 60 80 100 120 140                                                    |
| Marketing Vice President             | Creative Vice President                    | 0 20 40 60 80 100 120 140                                                    |
| Susan N Hester                       | Paul M Melbram                             |                                                                              |
| Planned: 28                          | Planned: 40                                |                                                                              |
| Headcount 25                         | Headcount 38                               | Occupied vs Open Positions in OrgUnit in charge by: (Russell Heis)           |
| Open Positions 3                     | Open Positions 2                           |                                                                              |
| Indirect Reports                     | Indirect Reports 1                         |                                                                              |
| Levels Below Level Number ARpM       |                                            | Open position - 13 - 8.44% -                                                 |
| 4 2 2                                | 4 2 4                                      |                                                                              |
| <b>A</b>                             |                                            | Occupied - 141 - 91.56% -                                                    |
|                                      | · · · · · · · · · · · · · · · · · · ·      |                                                                              |
|                                      |                                            | 0 20 40 60 80 100 120 140                                                    |
|                                      |                                            |                                                                              |
| Human Resources                      | Information Technology                     |                                                                              |
| HR Vice President                    | Director of Technology                     | Permanent vs Contractor Positions in OrgUnit in charge by:<br>(Russell Heis) |
| Sam Patel                            | Gregory K Pink                             |                                                                              |
| Planned: 16                          | Planned; 21                                |                                                                              |
| Planned: 16                          | Planned: 21                                | · · · · · · · · · · · · · · · · · · ·                                        |

Figure 8.

Fields referenced in this Prebuilt Report template include:

- Field 1: Parent Box Unique Identifier
- Field 2: Box Unique Identifier
- Field 3: Box Title
- Field 4: Position Type
- Field 5: Person Unique Identifier
- Field 6: Last Name
- Field 7: First Name
- Field 8: Middle Name
- Field 9: Job Number
- Field 10: Position Title
- Field 15: Photo
- Field 23: Headcount
- Field 24: Planned Headcount
- Field 25: Open Position
- Field 30: Indirect Report
- Field 31: Levels Below
- Field 32: Level Number
- Field 33: Direct Reports
- Field 34: Average Reports per Manager