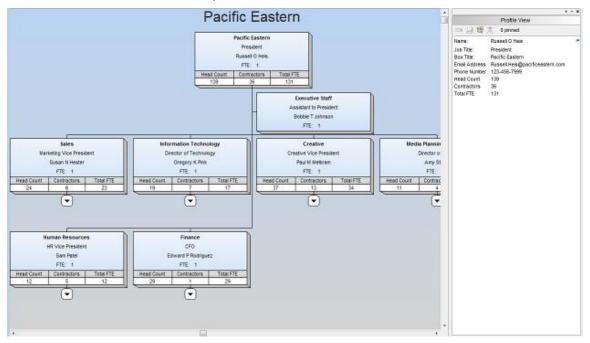

#### **Headcount**

Drill-up and down within the org chart to see an organization's simple head count fields.

Figure 7.

Fields referenced in this Prebuilt Report template include:

- Field 1: Parent Box Unique Identifier
- Field 2: Box Unique Identifier
- Field 3: Box Title
- Field 4: Position Type
- Field 5: Person Unique Identifier
- Field 6: Last Name
- Field 7: First Name
- Field 8: Middle Name
- Field 9: Job Number
- Field 10: Position Title
- Field 15: Photo
- Field 23: Headcount
- Field 24: Planned Headcount
- Field 25: Open Position
- Field 30: Indirect Report

## Headcount with Span of Control

This style displays information about each manager's level in the reporting structure, the layers/levels below each manager, as well as total head count and average direct reports per manager at that hierarchical level. Summary fields reflect the counts relevant to each manager's span of control.