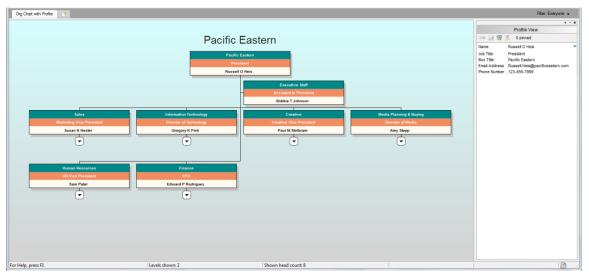

### Basic Chart

Formatted to display employee photos. Show a high level chart of an organization's reporting structure with basic employee information in each box. This view allows employees to see who reports to whom.

Fields referenced in this Prebuilt Report template include:

- Field 1: Parent Box Unique Identifier
- Field 2: Box Unique Identifier
- Field 3: Box Title
- Field 4: Position Type
- Field 5: Person Unique Identifier
- Field 6: Last Name
- Field 7: First Name
- Field 8: Middle Name
- Field 9: Job Number
- Field 10: Position Title
- Field 15: Photo