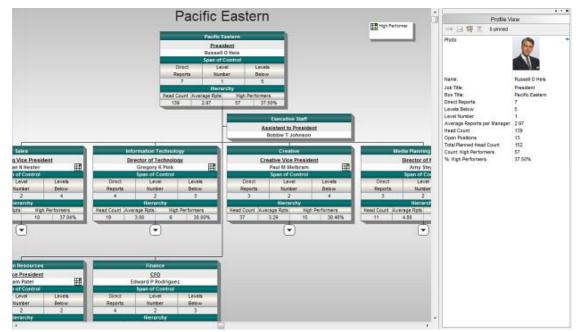

## Headcount with Span of Control

This style displays information about each manager's level in the reporting structure, the layers/levels below each manager, as well as total head count and average direct reports per manager at that hierarchical level. Summary fields reflect the counts relevant to each manager's span of control.