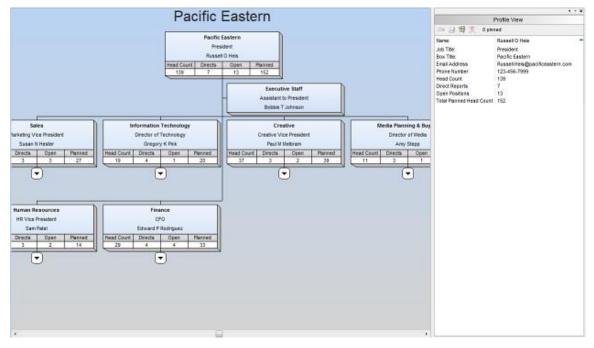

## Headcount with Span of Control

This style displays information about each manager's level in the reporting structure, the layers/levels below each manager, as well as total head count and average direct reports per manager at that hierarchical level. Summary fields reflect the counts relevant to each manager's span of control.

| Pacific Easter                       | rn as of: 10/27/2015                       | A                                                                            |
|--------------------------------------|--------------------------------------------|------------------------------------------------------------------------------|
|                                      |                                            | Summary View                                                                 |
| ARpM: Average Reports per Manager Pa | acific Eastern                             | Summaries Graphs                                                             |
|                                      | President                                  | New 💥 🕍 ↔Align 🛧 🕹 Copy                                                      |
|                                      | Russell O Heis                             |                                                                              |
|                                      | Planned: 154                               |                                                                              |
|                                      | Headcount 141                              | Headcount Graph in OrgUnit in charge by: (Russell Heis)                      |
|                                      | Open Positions 13<br>Indirect Reports 4    |                                                                              |
|                                      |                                            | Indirect Report - 4 - 1.19% -                                                |
| Levels Below<br>5                    | Level Number ARpM<br>1 3                   | Assistant - 11 - 3.28% -                                                     |
| 5                                    | 1 3                                        |                                                                              |
|                                      |                                            | Open Positions - 13 - 3.88% -                                                |
|                                      | Executive Staff                            | Contractors - 34 - 10.15% -                                                  |
|                                      | <ul> <li>Assistant to President</li> </ul> | Manager - 47 - 14.03% -                                                      |
|                                      | Bobbie T Johnson                           | Employee - 85 - 25.37% -                                                     |
|                                      |                                            | Occupied - 141 - 42.09% -                                                    |
| Sales                                | Creative                                   | 0 20 40 60 80 100 120 140                                                    |
| Marketing Vice President             | Creative Vice President                    | 0 20 40 60 80 100 120 140                                                    |
| Susan N Hester                       | Paul M Melbram                             |                                                                              |
| Planned: 28                          | Planned: 40                                |                                                                              |
| Headcount 25                         | Headcount 38                               | Occupied vs Open Positions in OrgUnit in charge by: (Russell Heis)           |
| Open Positions 3                     | Open Positions 2                           |                                                                              |
| Indirect Reports                     | Indirect Reports 1                         |                                                                              |
| Levels Below Level Number ARpM       |                                            | Open position - 13 - 8.44% -                                                 |
| 4 2 2                                | 4 2 4                                      |                                                                              |
| <b>A</b>                             |                                            | Occupied - 141 - 91.56% -                                                    |
|                                      | · · · · · · · · · · · · · · · · · · ·      |                                                                              |
|                                      |                                            | 0 20 40 60 80 100 120 140                                                    |
|                                      |                                            |                                                                              |
| Human Resources                      | Information Technology                     |                                                                              |
| HR Vice President                    | Director of Technology                     | Permanent vs Contractor Positions in OrgUnit in charge by:<br>(Russell Heis) |
| Sam Patel                            | Gregory K Pink                             |                                                                              |
| Planned: 16                          | Planned; 21                                |                                                                              |
| Planned: 16                          | Planned: 21                                | · · · · · · · · · · · · · · · · · · ·                                        |

Figure 8.

Fields referenced in this Prebuilt Report template include:

- Field 1: Parent Box Unique Identifier
- Field 2: Box Unique Identifier
- Field 3: Box Title
- Field 4: Position Type
- Field 5: Person Unique Identifier
- Field 6: Last Name
- Field 7: First Name
- Field 8: Middle Name
- Field 9: Job Number
- Field 10: Position Title
- Field 15: Photo
- Field 23: Headcount
- Field 24: Planned Headcount
- Field 25: Open Position
- Field 30: Indirect Report
- Field 31: Levels Below
- Field 32: Level Number
- Field 33: Direct Reports
- Field 34: Average Reports per Manager