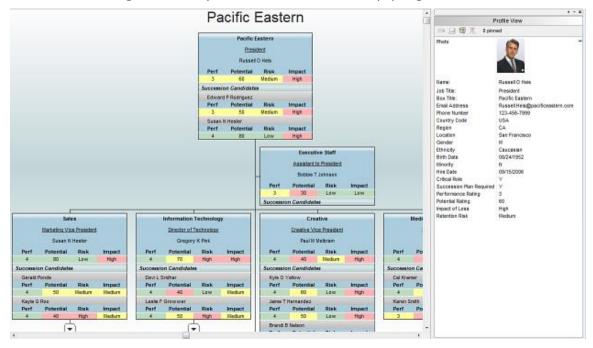

#### Successors

This view displays possible successor candidates to specific manager positions in the chart.

Figure 9.

Fields referenced in this Prebuilt Report template include:

- Field 1: Parent Box Unique Identifier
- Field 2: Box Unique Identifier
- Field 3: Box Title
- Field 4: Position Type
- Field 5: Person Unique Identifier
- Field 6: Last Name
- Field 7: First Name
- Field 8: Middle Name
- Field 9: Job Number
- Field 10: Position Title
- Field 15: Photo
- Field 20: Email Address
- Field 21: Work Phone
- Field 22: Secondary Phone (Cell)

#### Succession Plan

Succession plan provides a simple yet effective report to identify succession and replacement candidates.

Figure 10.

Fields referenced in this Prebuilt Report template include:

- Field 1: Parent Box Unique Identifier
- Field 2: Box Unique Identifier
- Field 3: Box Title
- Field 4: Position Type
- Field 5: Person Unique Identifier
- Field 6: Last Name
- Field 7: First Name
- Field 8: Middle Name
- Field 9: Job Number
- Field 10: Position Title
- Field 15: Photo
- Field 20: Email Address
- Field 21: Work Phone
- Field 22: Secondary Phone (Cell)