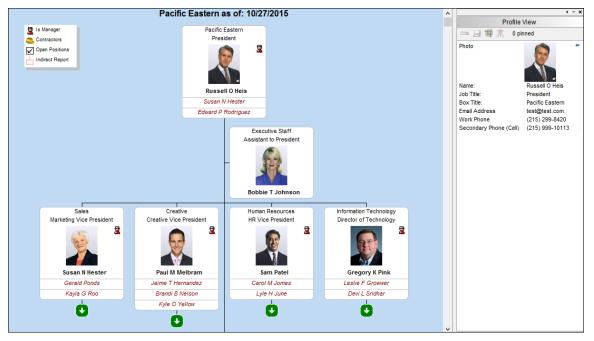

#### Contact Information

Display a high level chart of an organization's reporting structure with basic employee information in each box. Designed to meet the needs of a broader audience, this view allows employees to see who reports to whom and basic contact information for each person or position in the organization.

Figure 11.

Fields referenced in this Prebuilt Report template include:

- Field 1: Parent Box Unique Identifier
- Field 2: Box Unique Identifier
- Field 3: Box Title
- Field 5: Person Unique Identifier
- Field 6: Last Name
- Field 7: First Name
- Field 9: Job Number
- Field 10: Job Title
- Field 49: Email Address
- Field 50: Phone Number