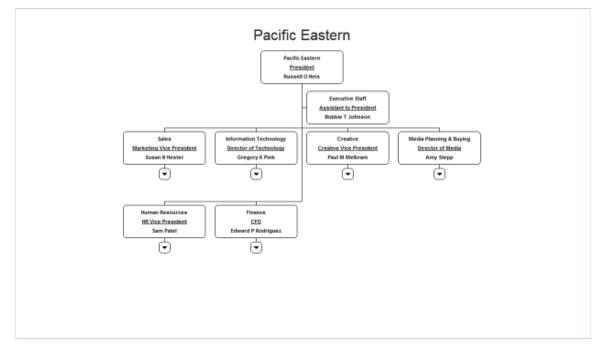

## Print Chart

Display a high level chart of an organization's reporting structure with basic employee information in each box in a very simple, black-and-white format that is suitable for printing.

Figure 4.