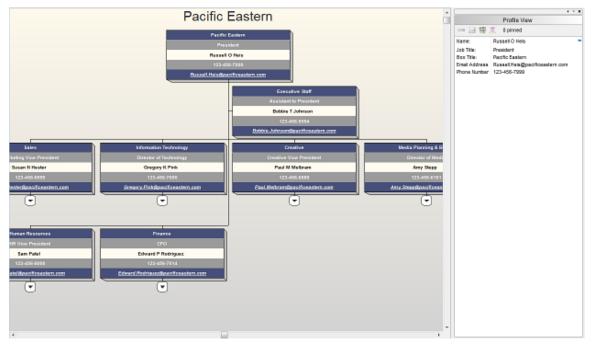

#### Contact Information

Display a high level chart of an organization's reporting structure with basic employee information in each box. Designed to meet the needs of a broader audience, this view allows employees to see who reports to whom and basic contact information for each person or position in the organization.

Figure 11.

Fields referenced in this Prebuilt Report template include:

- Field 1: Parent Box Unique Identifier
- Field 2: Box Unique Identifier
- Field 3: Box Title
- Field 5: Person Unique Identifier
- Field 6: Last Name
- Field 7: First Name
- Field 9: Job Number
- Field 10: Job Title
- Field 49: Email Address
- Field 50: Phone Number