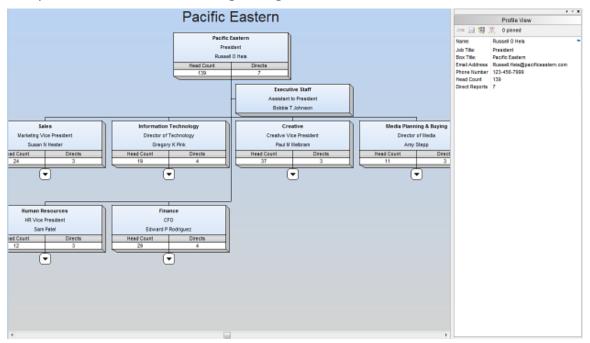

#### **Headcount**

Drill-up and down within the org chart to see an organization's simple head count fields.

Figure 7.

Fields referenced in this Prebuilt Report template include:

- Field 1: Parent Box Unique Identifier
- Field 2: Box Unique Identifier
- Field 3: Box Title
- Field 4: Position Type
- Field 5: Person Unique Identifier
- Field 6: Last Name
- Field 7: First Name
- Field 8: Middle Name
- Field 9: Job Number
- Field 10: Position Title
- Field 15: Photo
- Field 23: Headcount
- Field 24: Planned Headcount
- Field 25: Open Position
- Field 30: Indirect Report