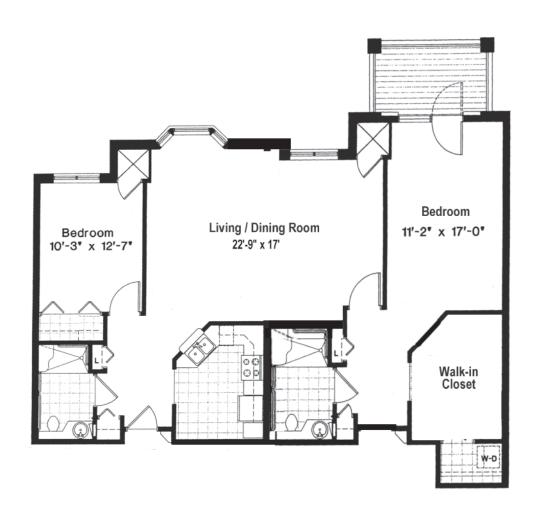

Independent Living Model A Apartment Home 636 Sq. Ft.

Independent Living Model B Apartment Home 970 Sq. Ft.

Independent Living Model C Apartment Home 971 Sq. Ft.

Independent Living Model D Apartment Home 1064 Sq. Ft.