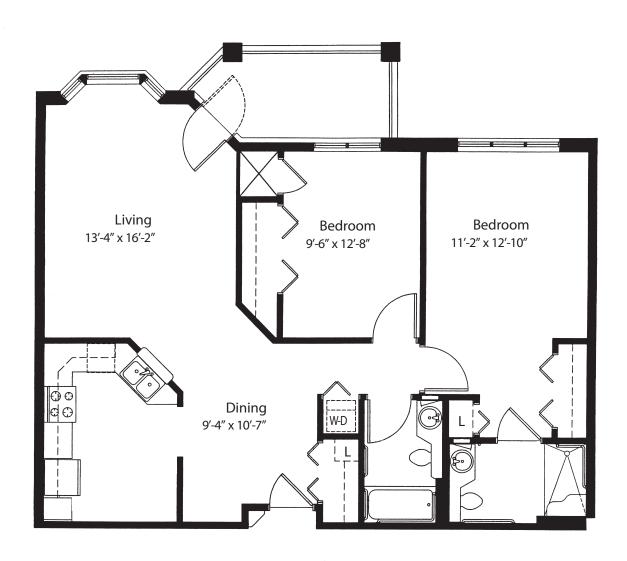

Independent Living Model E Apartment Home 1074 Sq. Ft.

Independent Living Model F Apartment Home 1286 Sq. Ft.

Independent Living Model G Apartment Home 1300 Sq. Ft.

Independent Living Model H Apartment Home 929 Sq. Ft.