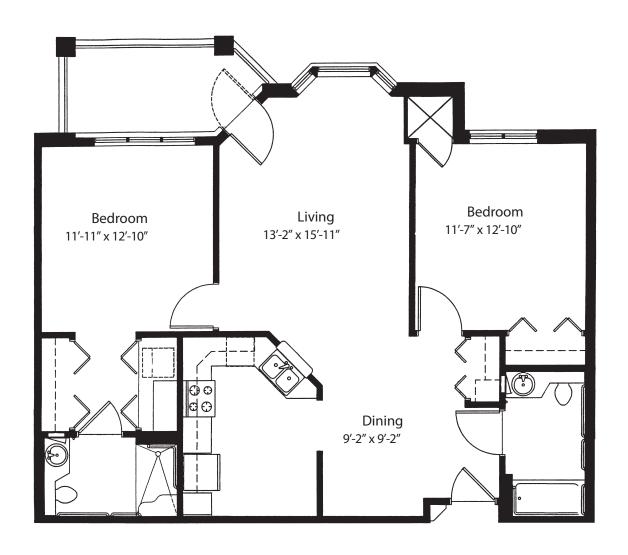

Independent Living Model A Apartment Home 636 Sq. Ft.

Independent Living Model B Apartment Home 970 Sq. Ft.

Independent Living Model C Apartment Home 971 Sq. Ft.

Independent Living Model D Apartment Home 1064 Sq. Ft.