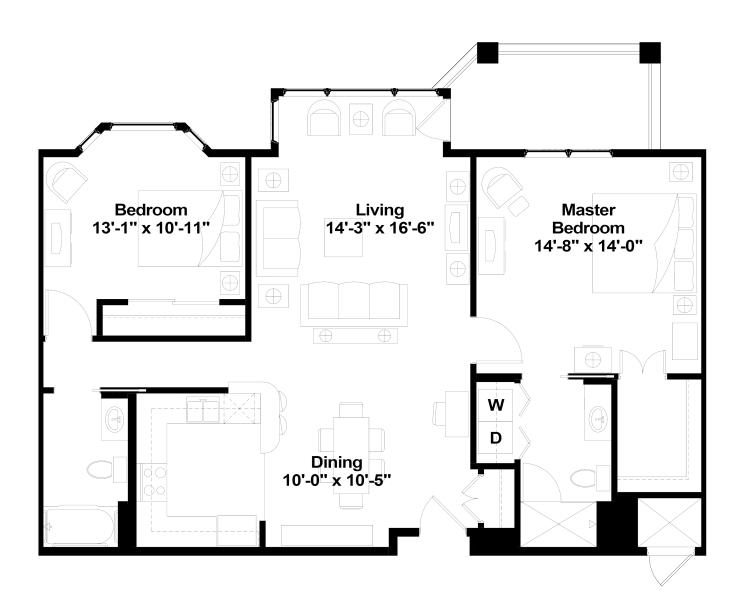

Independent Living Model E Apartment Home 1074 Sq. Ft.

Independent Living Model F Apartment Home 1286 Sq. Ft.

Independent Living Model G Apartment Home 1300 Sq. Ft.

Independent Living Model H Apartment Home 929 Sq. Ft.