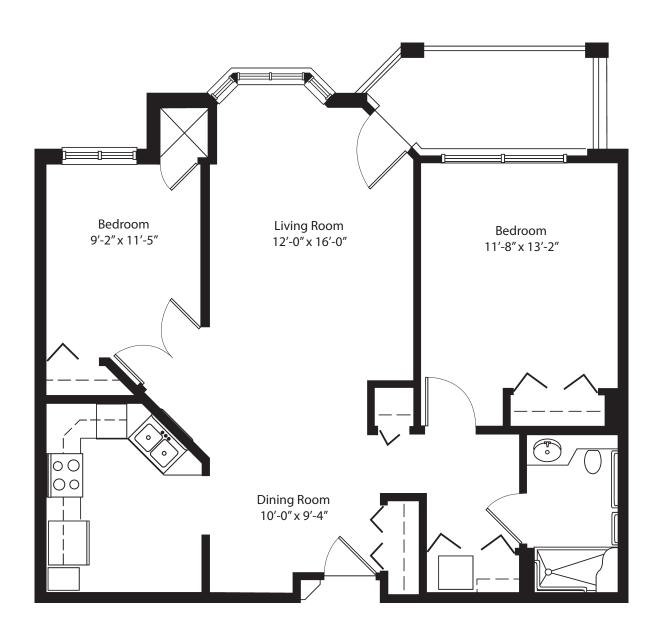

Independent Living Model A Apartment Home 636 Sq. Ft.

Independent Living Model B Apartment Home 970 Sq. Ft.

Independent Living Model C Apartment Home 971 Sq. Ft.

Independent Living Model D Apartment Home 1064 Sq. Ft.