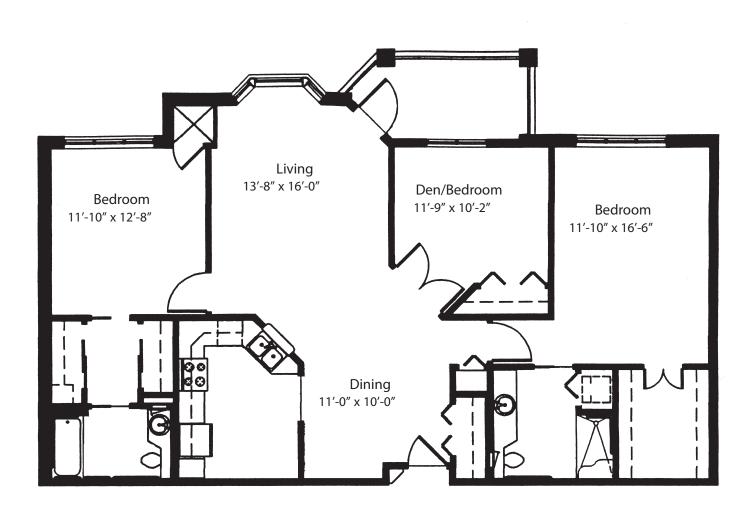

Independent Living Model E Apartment Home 1074 Sq. Ft.

Independent Living Model F Apartment Home 1286 Sq. Ft.

Independent Living Model G Apartment Home 1300 Sq. Ft.

Independent Living Model H Apartment Home 929 Sq. Ft.