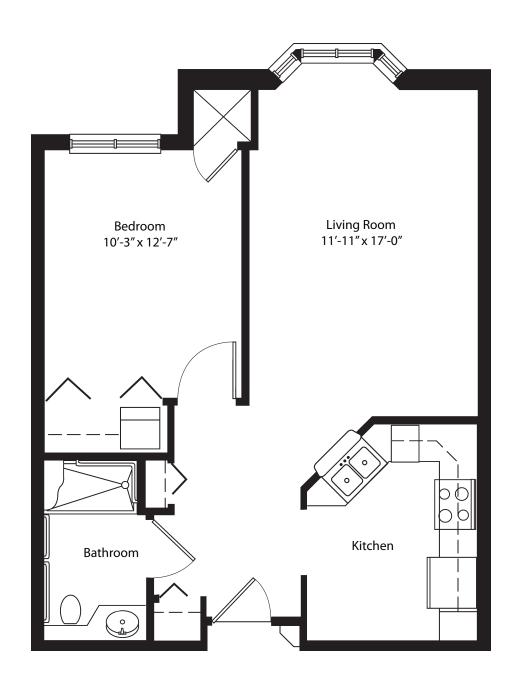

Independent Living Model A Apartment Home 636 Sq. Ft.

Independent Living Model B Apartment Home 970 Sq. Ft.

Independent Living Model C Apartment Home 971 Sq. Ft.

Independent Living Model D Apartment Home 1064 Sq. Ft.