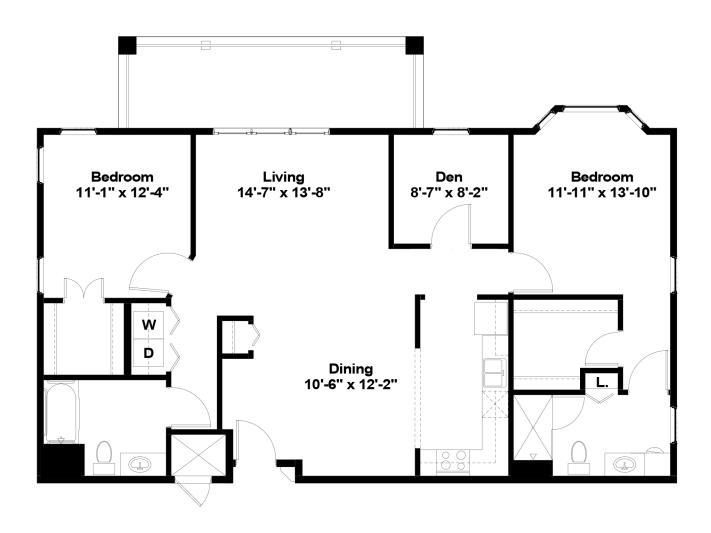

Independent Living Model I Apartment Home 1,061 Sq. Ft.

Independent Living Model J Apartment Home 1,218 Sq. Ft.

Independent Living Model K Apartment Home 1,336 Sq. Ft.