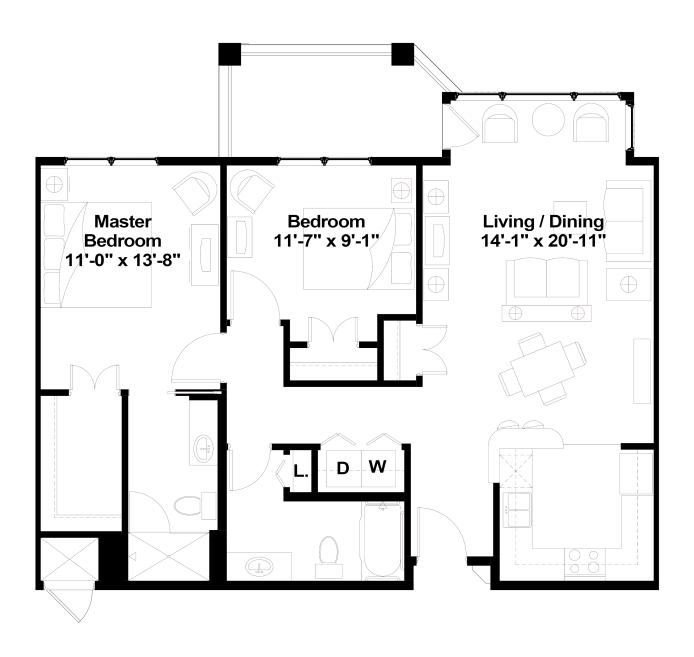

Independent Living Model A Apartment Home 636 Sq. Ft.

Independent Living Model B Apartment Home 970 Sq. Ft.

Independent Living Model C Apartment Home 971 Sq. Ft.

Independent Living Model D Apartment Home 1064 Sq. Ft.