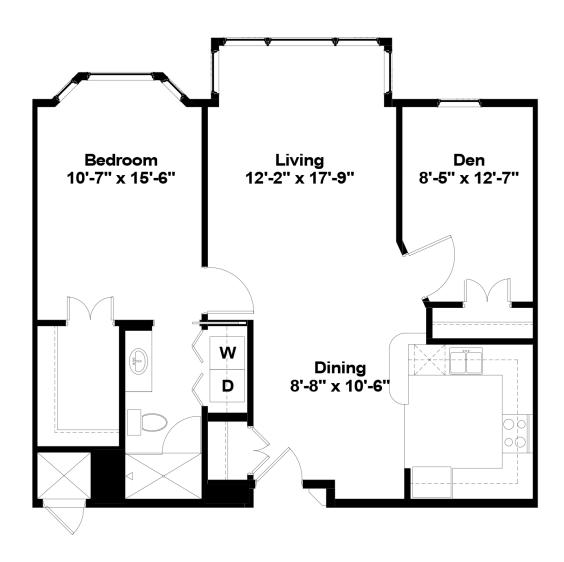

Independent Living Model A Apartment Home 636 Sq. Ft.

Independent Living Model B Apartment Home 970 Sq. Ft.

Independent Living Model C Apartment Home 971 Sq. Ft.

Independent Living Model D Apartment Home 1064 Sq. Ft.