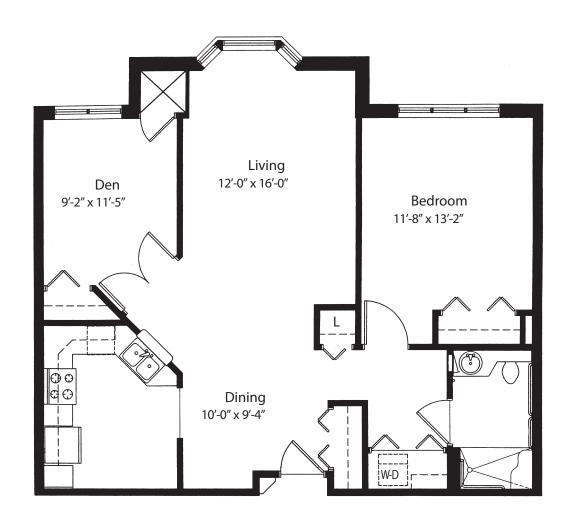

Independent Living Model A Apartment Home 636 Sq. Ft.

Independent Living Model B Apartment Home 970 Sq. Ft.

Independent Living Model C Apartment Home 971 Sq. Ft.

Independent Living Model D Apartment Home 1064 Sq. Ft.